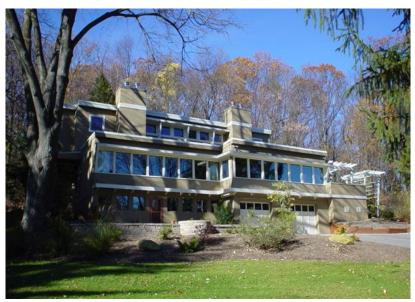

## **Project Statement**

Originally built as a cottage in 1952 and located on two acres within the Borough of Bradfordwoods, the home was originally designed by renowned Pittsburgh architect Dale Ritchie. Original design detailing was carried through with the new deck and second floor additions completed in 2002 and 2003. Open framed trellises and eyebrow window canopies over the ribbon windows emphasis the angular form of the modernist home. The third floor addition- added in 2003, was set back from the front of the home to step the front façade. The large deck addition steps down to the grade, providing access to the lawn from all sides of the deck.