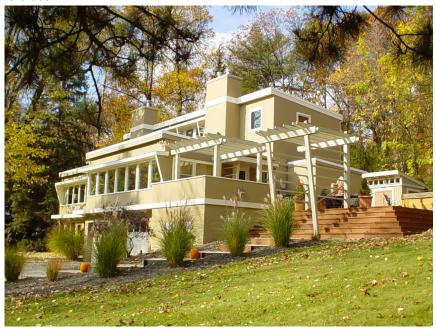

## **Project Statement**

Originally built as a cottage in 1952 and located on two acres within the Borough of Bradfordwoods, the home was originally designed by renowned Pittsburgh architect Dale Ritchie. Original design detailing was carried through with the new deck and second floor additions completed in 2002 and 2003. Open framed trellises and eyebrow window canopies over the ribbon windows emphasis the angular form of the modernist home. The third floor addition- added in 2003, was set back from the front of the home to step the front façade. The large deck addition steps down to the grade, providing access to the lawn from all sides of the deck.