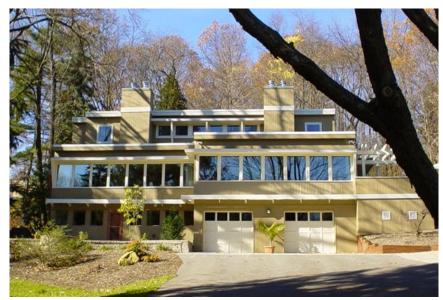

## **Project Statement**

Originally built as a cottage in 1952 and located on two acres within the Borough of Bradfordwoods, the home was originally designed by renowned Pittsburgh architect Dale Ritchie. Original design detailing was carried through with the new deck and second floor additions completed in 2002 and 2003. Open framed trellises and eyebrow window canopies over the ribbon windows emphasis the angular form of the modernist home. The third floor addition- added in 2003, was set back from the front of the home to step the front façade. The large deck addition steps down to the grade, providing access to the lawn from all sides of the deck.